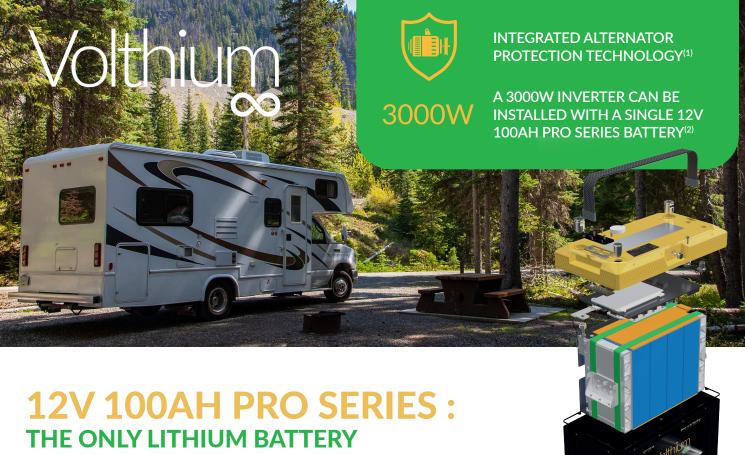

WITH ALTERNATOR PROTECTION

**INSTALLABLE WITHOUT TECHNICAL** KNOWLEDGE OR ACCESSORIES. IN LESS THAN 15 MIN!

INTEGRATED BLUETOOTH DEDICATED MOBILE APPLICATION

**IP67 COMPLETELY WATERPROOF** 

UL1973

STARTING FUNCTION 800-1100 CCA

**SELF-HEATING FUNCTION** 

ON/OFF **SWITCH** 

**EASY-TO-ACCESS INTEGRATED BMS** 

- (1) Alternator protection: Our brand-new integrated alternator protection technology enables incoming charging to be deactivated when the current exceeds the threshold designated in the mobile application. This protects the integrity of the alternator, while making installation by the end-user as easy as possible. Alternator protection must be activated in the "Volthium Pro Series" application. It is important to note that the integration of a DC-DC regulator would offer the benefit of continuous recharging, preventing unintentional shutdown if a limit is exceeded.
- (2) 3000W inverter: The installation of a 3000W inverter with a single battery is permitted and does not violate the warranty. The 3000W inverter will be able to work at full power for a maximum of 35 seconds. A 2000W inverter is ideal for the 100AH Pro Series, but a 3000W inverter that is not operated at full power can be used without problem.